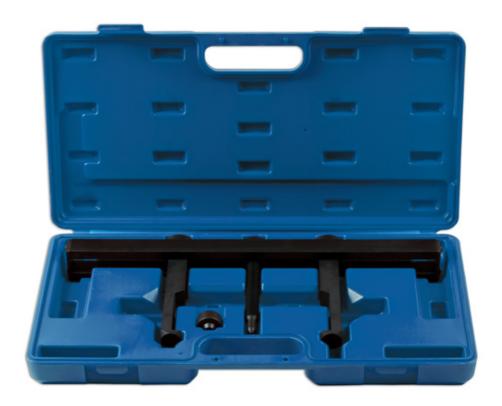

## **Brake Disc Puller**

Designed to allow the brake discs to be pulled off the drive flange when corrosion and dirt are sticking the discs in place. Can be used to push the driveshaft out where access permits. To fit discs from 165mm to 380mm in diameter.

## **Additional Information**

- · Brake disc puller with wide spread adjustable spring loaded legs.
- Fits discs from 165mm to 380mm in diameter.
- Throat depth: 120mm.
- · Supplied with a protective force screw end cap.
- Threaded force screw always use Molybdenum Disulphide grease.