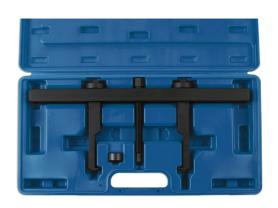

## **Brake Disc Puller**

Designed to allow the brake discs to be pulled off the drive flange when corrosion and dirt are sticking the discs in place. Can be used to push the driveshaft out where access permits. To fit discs from 165mm to 380mm in diameter.

## **Additional Information**

- · Brake disc puller with wide spread adjustable spring loaded legs.
- Fits discs from 165mm to 380mm in diameter.
- Throat depth: 120mm.
- · Supplied with a protective force screw end cap.
- Threaded force screw always use Molybdenum Disulphide grease.