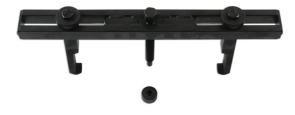

## **Brake Disc Puller**

Designed to allow the brake discs to be pulled off the drive flange when corrosion and dirt are sticking the discs in place. Can be used to push the driveshaft out where access permits. To fit discs from 165mm to 380mm in diameter.

## **Additional Information**

- · Brake disc puller with wide spread adjustable spring loaded legs.
- Fits discs from 165mm to 380mm in diameter.
- Throat depth: 120mm.
- · Supplied with a protective force screw end cap.
- Threaded force screw always use Molybdenum Disulphide grease.